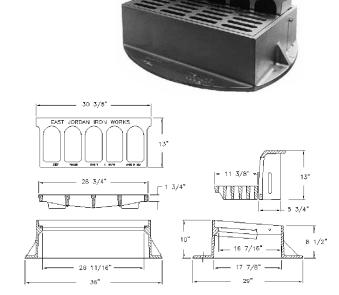

## 7210 CATCH BASIN CURB INLET

Heavy duty With Type M1 Grate and T1 Back Approximate 130 sq. in. open area Curb back height adjusts from 4 1/2" to 9" "DUMP NO WASTE!" lettering and fish image on back Square flange frame available

## 7220 CATCH BASIN CURB INLET

Heavy duty With Type M1 Grate and T1 Back Approximate 165 sq. in. open area Curb back height adjusts from 5 1/4" to 9" "DUMP NO WASTE!" lettering and fish image on back

Options Type M5 ADA grate available