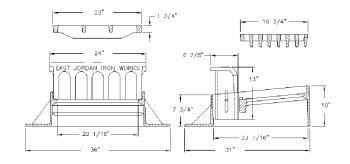

## 7220 CATCH BASIN CURB INLET

Heavy duty With Type M1 Grate and T1 Back Approximate 165 sq. in. open area Curb back height adjusts from 5 1/4" to 9" "DUMP NO WASTE!" lettering and fish image on back

Options Type M5 ADA grate available