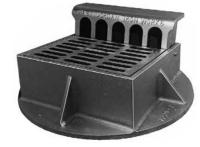

## 7220 CATCH BASIN CURB INLET

Heavy duty With Type M1 Grate and T1 Back Approximate 165 sq. in. open area Curb back height adjusts from 5 1/4" to 9" "DUMP NO WASTE!" lettering and fish image on back

Options Type M5 ADA grate available